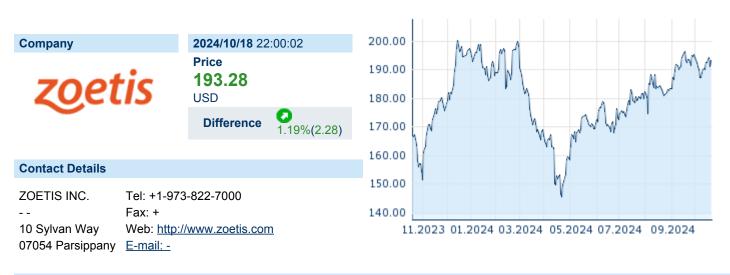

# ZOETIS INC. ISIN: US98978V1035 WKN: 98978V103 Asset Class: Stock



#### **Company Profile**

Zoetis, Inc. engages in the discovery, development, manufacture, and commercialization of medicines, vaccines, diagnostic products and services, biodevices, genetic tests, and precision animal health technology. The firm operates through the United States and International geographical segments. The company was founded in 1952 and is headquartered in Parsippany, NJ.

## Financial figures, Fiscal year: from 01.01. to 31.12.

|                                | 203            | 23                     | 20             | 22                     | 202            | 21                     |
|--------------------------------|----------------|------------------------|----------------|------------------------|----------------|------------------------|
| Financial figures