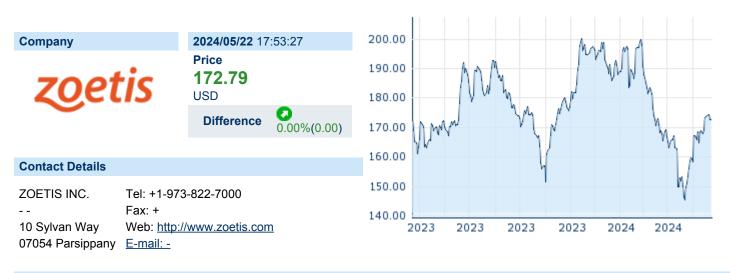

#### **ZOETIS INC.** CI Stock

| ISIN: | US98978V1035 | WKN: | 98978V103 | Asset Class: | S |
|-------|--------------|------|-----------|--------------|---|
|       |              |      |           |              |   |