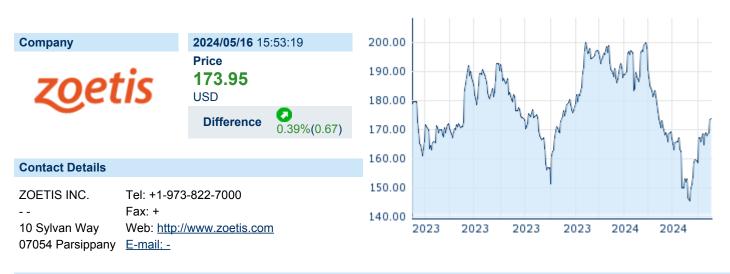

#### **ZOETIS INC.** CI Stock

| ISIN: | US98978V1035 | WKN: | 98978V103 | Asset Class: | S |
|-------|--------------|------|-----------|--------------|---|
|       |              |      |           |              |   |