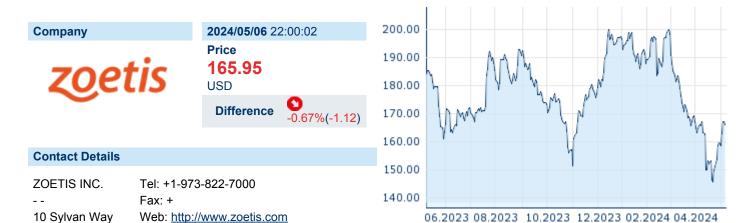

# **ZOETIS INC.**

ISIN: US98978V1035 WKN: 98978V103 Asset Class: Stock



## **Company Profile**

07054 Parsippany E-mail: -

Zoetis, Inc. engages in the discovery, development, manufacture, and commercialization of medicines, vaccines, diagnostic products and services, biodevices, genetic tests, and precision animal health technology. The firm operates through the United States and International geographical segments. The company was founded in 1952 and is headquartered in Parsippany, NJ.

## Financial figures, Fiscal year: from 01.01. to 31.12.

|                                | 2023           |                        | 2022           |                        | 2021           |                        |
|--------------------------------|----------------|------------------------|----------------|------------------------|----------------|----------------------