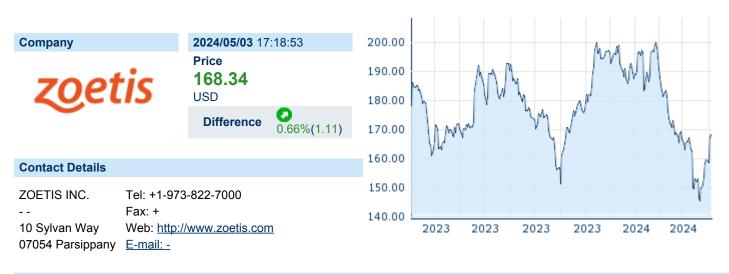

#### **ZOETIS INC.** WKNI 089781/103 ^ Stock

| ISIN: | US98978V1035 | WKN: | 98978V103 | Asset Class: | S |
|-------|--------------|------|-----------|--------------|---|
|       |              |      |           |              |   |