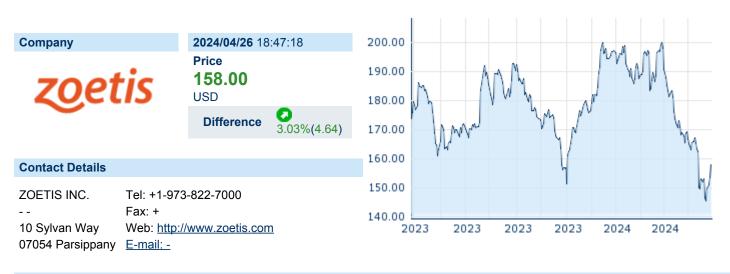

## ZOETIS INC. ISIN: US98978V1035 WKN: 98978V103 Asset Class: Stock



#### **Company Profile**

Zoetis, Inc. engages in the discovery, development, manufacture, and commercialization of medicines, vaccines, diagnostic products and services, biodevices, genetic tests, and precision animal health technology. The firm operates through the United States and International geographical segments. The company was founded in 1952 and is headquartered in Parsippany, NJ.

### Financial figures, Fiscal year: from 01.01. to 31.12.

|                                | 202            | 23                     | 20             | 22                     | 203            | 21                     |
|--------------------------------|----------------|------------------------|----------------|------------------------|----------------|------------------------|
| Financial figures