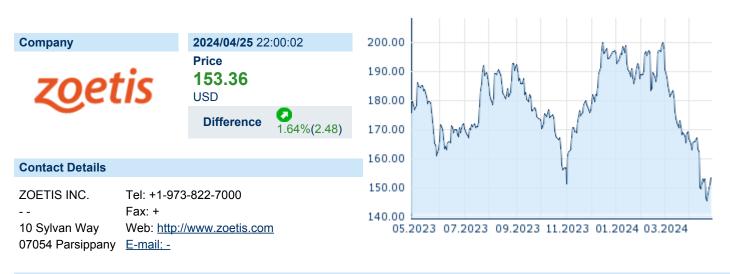

# ZOETIS INC. ISIN: US98978V1035 WKN: 98978V103 Asset Class: Stock



#### **Company Profile**

Zoetis, Inc. engages in the discovery, development, manufacture, and commercialization of medicines, vaccines, diagnostic products and services, biodevices, genetic tests, and precision animal health technology. The firm operates through the United States and International geographical segments. The company was founded in 1952 and is headquartered in Parsippany, NJ.

## Financial figures, Fiscal year: from 01.01. to 31.12.

|                                | 203            | 23                     | 20             | 22                     | 202            | 21                     |
|--------------------------------|----------------|------------------------|----------------|------------------------|----------------|------------------------|
| Financial figures