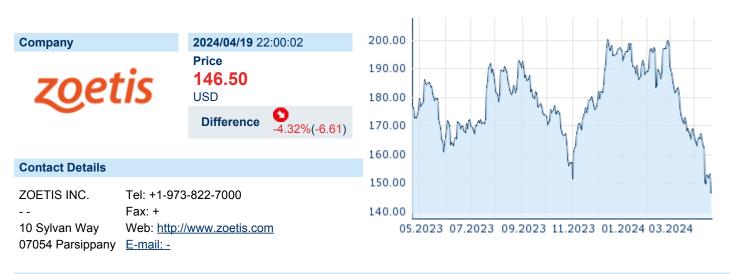

## ZOETIS INC. ISIN: US98978V1035 WKN: 98978V103 Asset Class: Stock



#### **Company Profile**

Zoetis, Inc. engages in the discovery, development, manufacture, and commercialization of medicines, vaccines, diagnostic products and services, biodevices, genetic tests, and precision animal health technology. The firm operates through the United States and International geographical segments. The company was founded in 1952 and is headquartered in Parsippany, NJ.

## Financial figures, Fiscal year: from 01.01. to 31.12.

|                                | 202            | 23                     | 20             | 22                     | 202            | 21                     |
|--------------------------------|----------------|------------------------|----------------|------------------------|----------------|------------------------|
| Financial figures