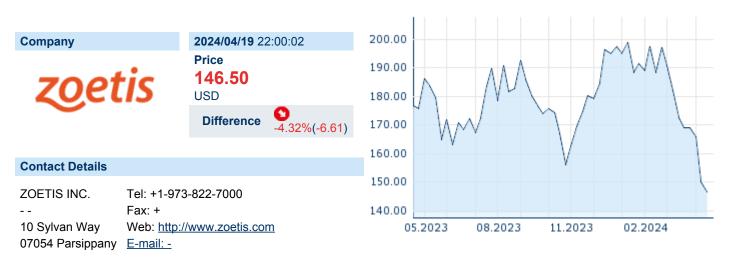

# ZOETIS INC. ISIN: US98978V1035 WKN: 98978V103 Asset Class: Stock



#### **Company Profile**

Zoetis, Inc. engages in the discovery, development, manufacture, and commercialization of medicines, vaccines, diagnostic products and services, biodevices, genetic tests, and precision animal health technology. The firm operates through the United States and International geographical segments. The company was founded in 1952 and is headquartered in Parsippany, NJ.

### Financial figures, Fiscal year: from 01.01. to 31.12.

|                                | 203            | 23                     | 20             | 22                     | 202            | 21                    |
|--------------------------------|----------------|------------------------|----------------|------------------------|----------------|-----------------------|
| Financial figures