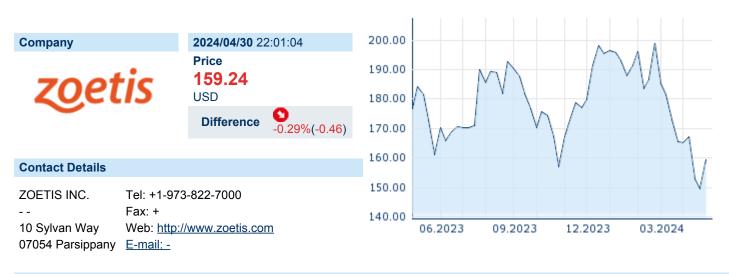

# ZOETIS INC. ISIN: US98978V1035 WKN: 98978V103 Asset Class: Stock



#### **Company Profile**

Zoetis, Inc. engages in the discovery, development, manufacture, and commercialization of medicines, vaccines, diagnostic products and services, biodevices, genetic tests, and precision animal health technology. The firm operates through the United States and International geographical segments. The company was founded in 1952 and is headquartered in Parsippany, NJ.

## Financial figures, Fiscal year: from 01.01. to 31.12.

|                                | 203            | 23                     | 20             | 22                     | 202            | 21                     |
|--------------------------------|----------------|------------------------|----------------|------------------------|----------------|------------------------|
| Financial figures