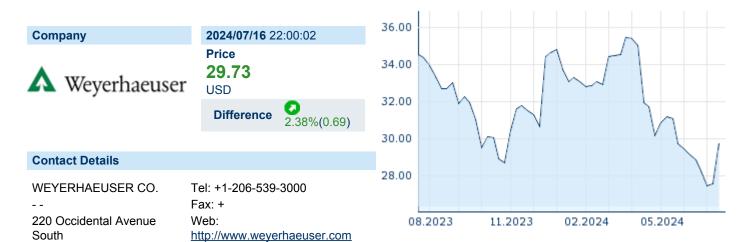

## WEYERHAEUSER CO.

ISIN: US9621661043 WKN: 962166104 Asset Class: Stock

E-mail: -



## **Company Profile**

98104-7800 Seattle

Weyerhaeuser Co. engages in the manufacture, distribution, and sale of forest products. It operates through the following segments: Timberlands, Real Estate, Energy, and Natural Resources (Real Estate and ENR), and Wood Products. The Timberlands segment manages private commercial forestland worldwide, engages in growing and harvesting trees for lumber, building, pulp, paper, and other wood products. The Real Estate and ENR segment delivers premiums to timber value by identifying and monetizing higher and better use lands and capturing the full value of surface and subsurface assets. The Wood Products segment delivers lumber, structural panels, engineered wood products and complementary building products for residential, multi-family, industrial