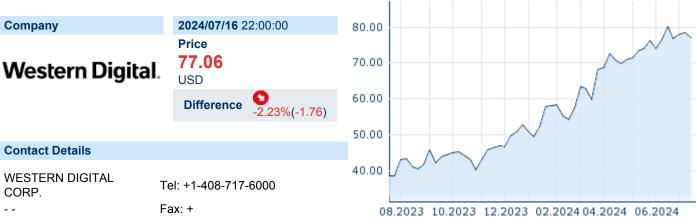

## **WESTERN DIGITAL CORP**

ISIN: **US9581021055** WKN: 958102105 Asset Class: Stock



Web:

5601 Great Oaks Parkway

http://www.westerndigital.com

95119 San Jose E-mail: -

### **Company Profile**

Western Digital Corp. engages in the development, manufacture, marketing, and sale of data storage devices and solutions. It operates through the Flash and Hard Disk Drive segments. The Flash segment represents flash-based data storage devices. The Hard Disk Drive segment provides hard disk storage solutions. The company was founded by Alvin B. Phillips in 1970 and is headquartered in San Jose, CA.

### Financial figures, Fiscal year: from 01.07. to 30.06.

|                                | 2023           |                        | 2022           |                        | 2021           |                        |
|--------------------------------|----------------|-----------