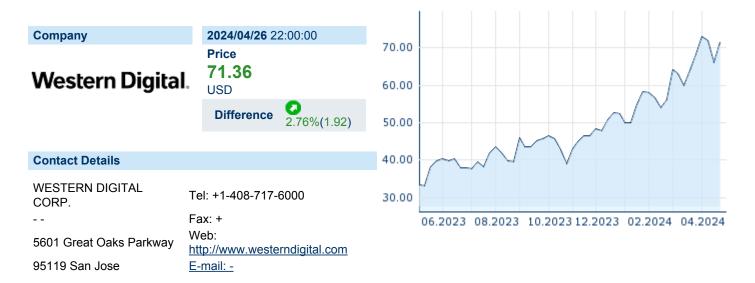

### **WESTERN DIGITAL CORP**

ISIN: US9581021055 WKN: 958102105 Asset Class: Stock