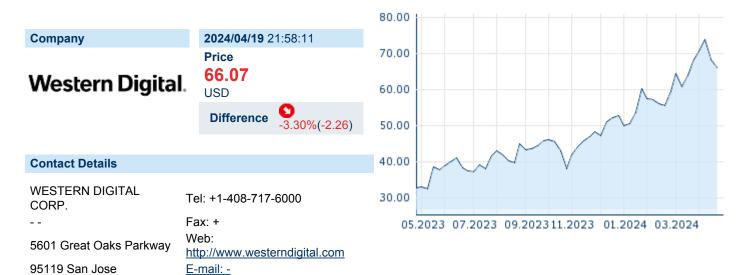

## **WESTERN DIGITAL CORP**

ISIN: US9581021055 WKN: 958102105 Asset Class: Stock



## **Company Profile**

Western Digital Corp. engages in the development, manufacture, marketing, and sale of data storage devices and solutions. It operates through the Flash and Hard Disk Drive segments. The Flash segment represents flash-based data storage devices. The Hard Disk Drive segment provides hard disk storage solutions. The company was founded by Alvin B. Phillips in 1970 and is headquartered in San Jose, CA.

| Financial figures, Fiscal year: from 01.07. to 30.06. |                |                               |                |                               |                |                               |  |
|-------------------------------------------------------|----------------|-------------------------------|----------------|-------------------------------|--------