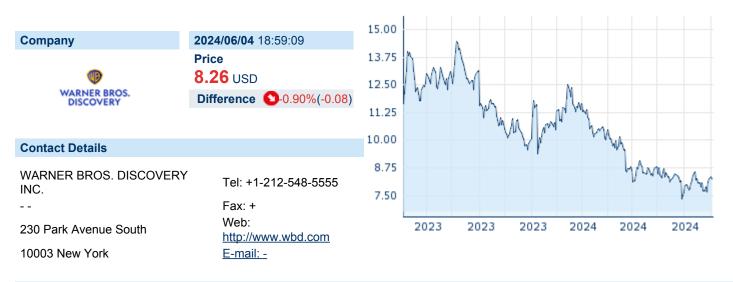

## WARNER BROS. DISCOVERY INC. 'A'

ISIN: US9344231041 WKN: 934423104 Asset Class: Stock