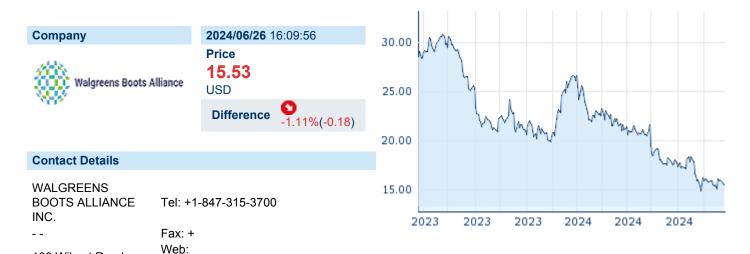

# **WALGREENS BOOTS AL**

ISIN: **US9314271084** WKN: 931427108 Asset Class: Stock

http://www.walgreensbootsalliance.com

E-mail: -