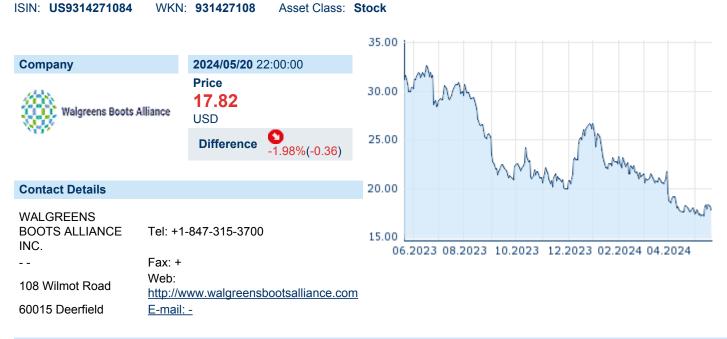

# WALGREENS BOOTS AL

| ISIN: US93142 | 71084 WKN: | 931427108 | Asset Class: | Stock |
|---------------|------------|-----------|--------------|-------|
|---------------|------------|-----------|--------------|-------|