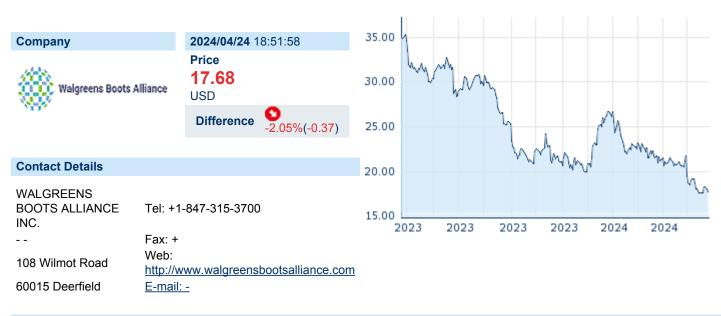

## WALGREENS BOOTS AL

ISIN: US9314271084 WKN: 931427108 Asset Class: Stock



### **Company Profile**

Walgreens Boots Alliance, Inc. engages in the provision of healthcare and retail pharmacy services. It operates through the following segments: United States Retail Pharmacy, International, and United States Healthcare. The US Retail Pharmacy segment includes the operation of retail drugstores, health and wellness services, specialty and home delivery pharmacy services, and equity method investment. The International segment offers pharmacy-led health and beauty retail businesses outside the US and the pharmaceutical wholesaling and distribution business in Germany. The US Healthcare segment delivers improved health outcomes and lower costs for payors and providers through owned and partnered assets. The company was founded by Charles R. Walgreen and John Boot in