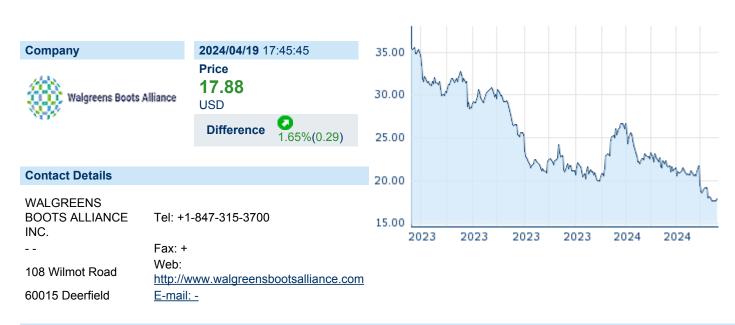

## WALGREENS BOOTS AL ISIN: US9314271084 WKN: 93142

WKN: 931427108 Asset Class: Stock



### **Company Profile**

Walgreens Boots Alliance, Inc. engages in the provision of healthcare and retail pharmacy services. It operates through the following segments: United States Retail Pharmacy, International, and United States Healthcare. The US Retail Pharmacy segment includes the operation of retail drugstores, health and wellness services, specialty and home delivery pharmacy services, and equity method investment. The International segment offers pharmacy-led health and beauty retail businesses outside the US and the pharmaceutical wholesaling and distribution business in Germany. The US Healthcare segment delivers improved health outcomes and lower costs for payors and providers through owned and partnered assets. The company was founded by Charles R. Walgreen and John Boot in