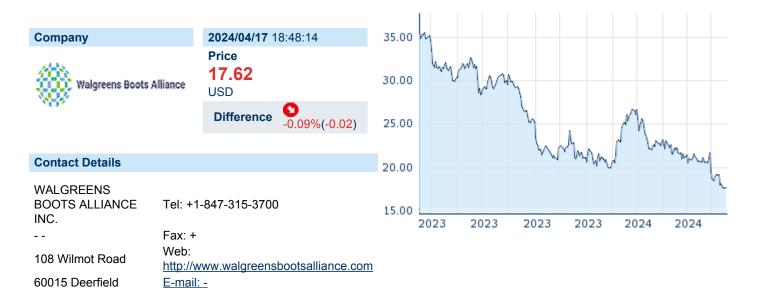

# **WALGREENS BOOTS AL**

ISIN: US9314271084 WKN: 931427108 Asset Class: Stock



### **Company Profile**

**Total assets** 

Walgreens Boots Alliance, Inc. engages in the provision of healthcare and retail pharmacy services. It operates through the following segments: United States Retail Pharmacy, International, and United States Healthcare. The US Retail Pharmacy segment includes the operation of retail drugstores, health and wellness services, specialty and home delivery pharmacy services, and equity method investment. The International segment offers pharmacy-led health and beauty retail businesses outside the US and the pharmaceutical wholesaling and distribution business in Germany. The US Healthcare segment delivers improved health outcomes and lower costs for payors and providers through owned and partnered assets. The company was founded by Charles R. Walgre