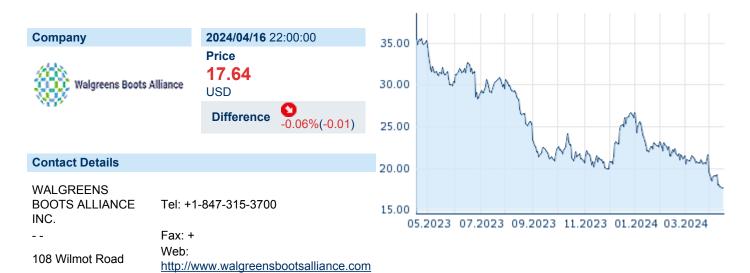

## **WALGREENS BOOTS AL**

ISIN: US9314271084 WKN: 931427108 Asset Class: Stock

E-mail: -