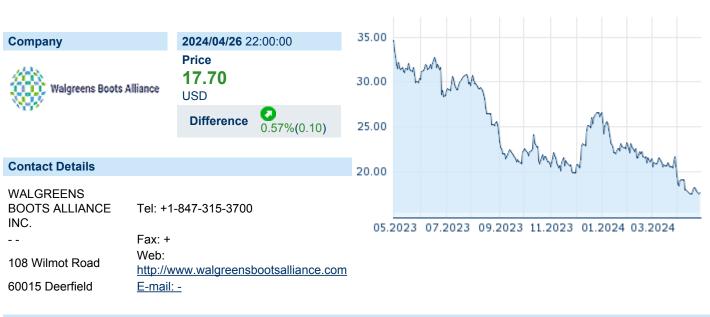

# WALGREENS BOOTS AL

| ISIN: US9314271084 | WKN: | 931427108 | Asset Class: | Stock |
|--------------------|------|-----------|--------------|-------|
|--------------------|------|-----------|--------------|-------|