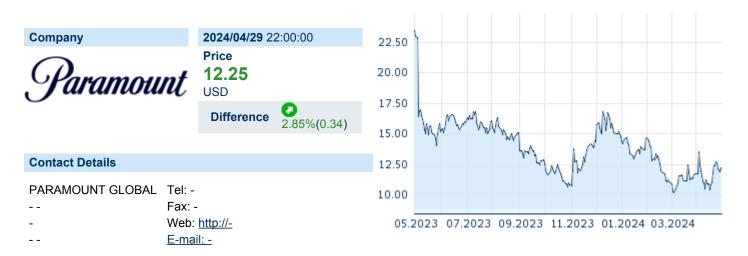

# **PARAMOUNT GLOBAL CL'B'**

ISIN: US92556H2067 WKN: 92556H206 Asset Class: Stock