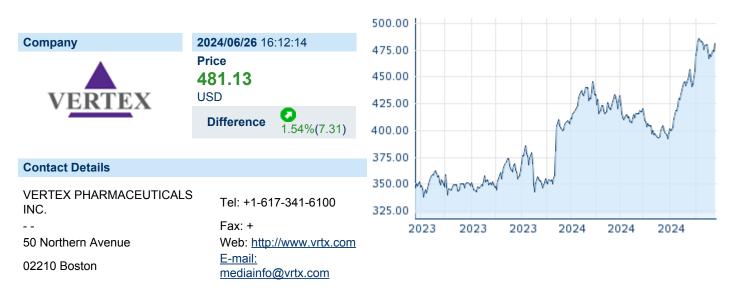

## VERTEX PHARMACEUTICALS INC.

ISIN: US92532F1003 WKN: 92532F100 Asset Class: Stock



#### **Company Profile**

Vertex Pharmaceuticals, Inc. is a global biotechnology company, which engages in the business of discovering, developing, manufacturing, and commercializing small molecule drugs for patients with serious diseases. The firm focuses on development and commercializing therapies for the treatment of cystic fibrosis, infectious diseases including viral infections such as influenza and bacterial infections, autoimmune diseases such as rheumatoid arthritis, cancer, inflammatory bowel disease and neurological disorders including pain and multiple sclerosis. The company was founded by Joshua S. Boger in 1989 and is headquartered in Boston, MA.

#### Financial figures, Fiscal year: from 01.01. to 31.12.

|                                | 20             | 00