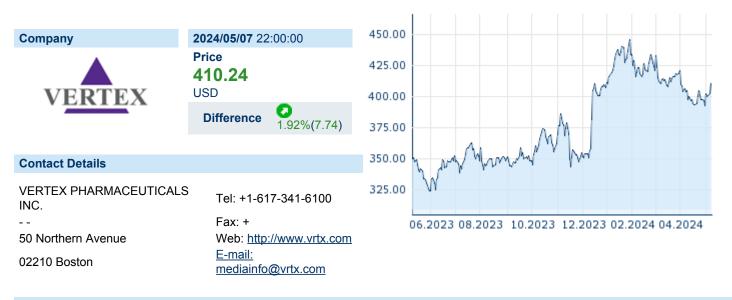

## VERTEX PHARMACEUTICALS INC.

ISIN: US92532F1003 WKN: 92532F100 Asset Class: Stock