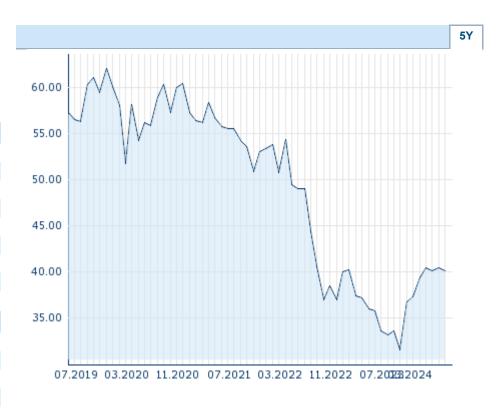

### Overview

| <b>2024/05/20</b> 22:0 | 0:01 |              |
|------------------------|------|--------------|
| Price<br>40.12 USD     |      |              |
| Difference             | 0    | 0.15% (0.06) |

## **Details**

| <b>2024/05/20</b> 22:00:01 |   |              |  |  |
|----------------------------|---|--------------|--|--|
| Price                      |   |              |  |  |
| <b>40.12</b> USD           |   |              |  |  |
| Difference                 | 0 | 0.15% (0.06) |  |  |

| Performance and Risk |          |         |         |  |  |  |  |
|----------------------|----------|---------|---------|--|--|--|--|
|                      | 6m 1Y 3Y |         |         |  |  |  |  |
| Perf (%)             | +10.31%  | +11.00% | -20.27% |  |  |  |  |
| Perf (abs.)          | +3.46    | +3.67   | -9.42   |  |  |  |  |
| Beta                 | 0.12     | 0.29    | 0.36    |  |  |  |  |
| Volatility           | 22.22    | 24.92   | 21.98   |  |  |  |  |