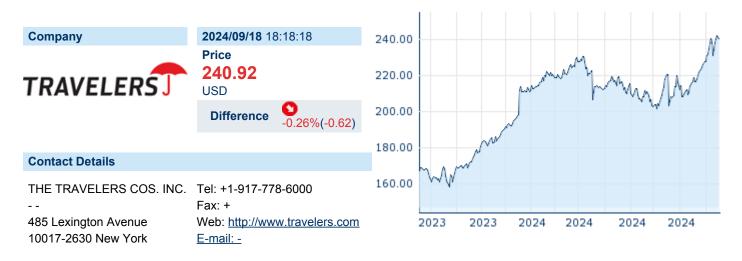

# TRAVELERS COMPANIES INC (THE)

ISIN: US89417E1091 WKN: 89417E109 Asset Class: Stock