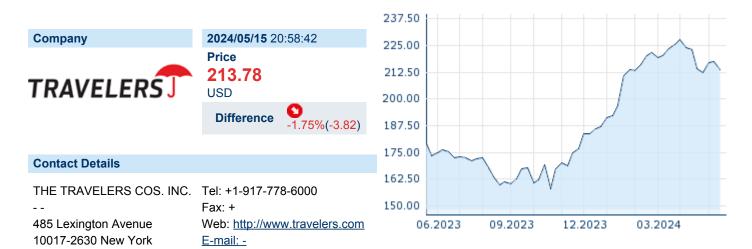

# TRAVELERS COMPANIES INC (THE)

ISIN: US89417E1091 WKN: 89417E109 Asset Class: Stock