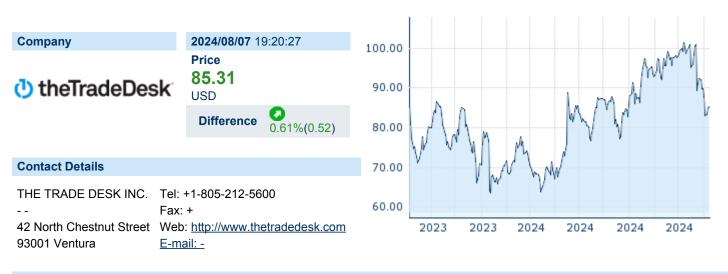

# THE TRADE DESK INC. CLASS A

ISIN: US88339J1051 WKN: 88339J105 Asset Class: Stock