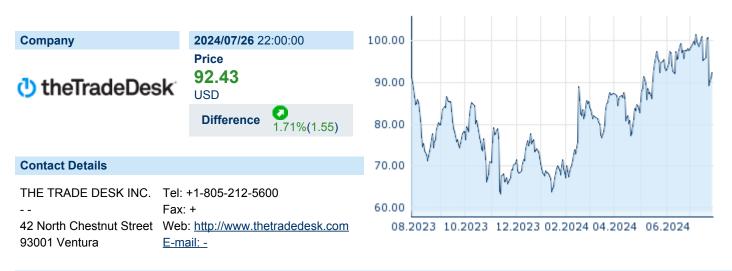

## THE TRADE DESK INC. CLASS A

ISIN: US88339J1051 WKN: 88339J105 Asset Class: Stock