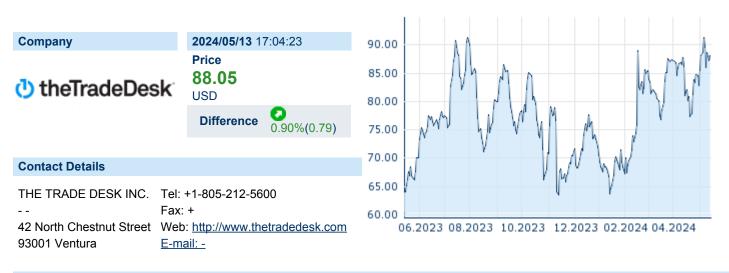

# THE TRADE DESK INC. CLASS A

ISIN: US88339J1051 WKN: 88339J105 Asset Class: Stock