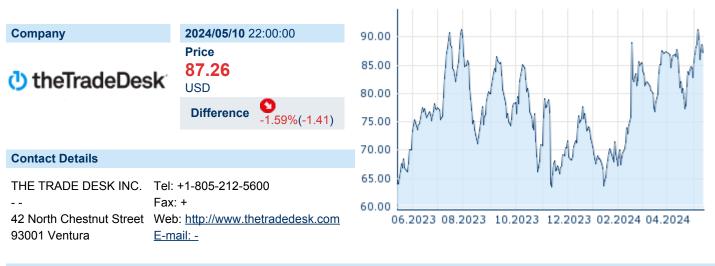

# THE TRADE DESK INC. CLASS A

ISIN: US88339J1051 WKN: 88339J105 Asset Class: Stock