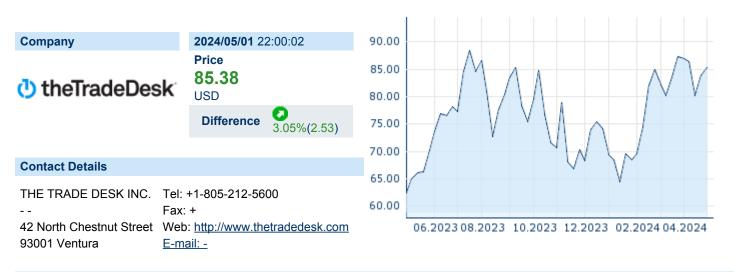

## THE TRADE DESK INC. CLASS A

ISIN: US88339J1051 WKN: 88339J105 Asset Class: Stock