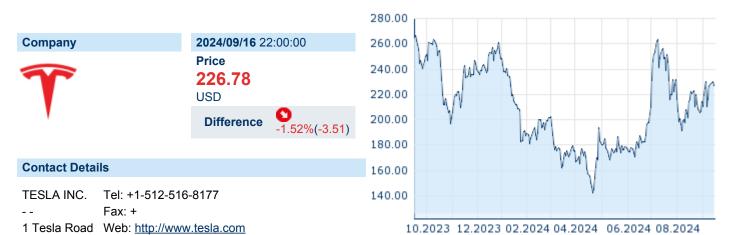

#### **TESLA INC.**

ISIN: US88160R1014 WKN: 88160R101 Asset Class: Stock



# 78725 Austin <u>E-mail: -</u>

**Company Profile** 

Tesla, Inc. engages in the design, development, manufacture, and sale of electric vehicles and energy generation and storage systems. The company operates through Automotive and Energy Generation and Storage. The Automotive segment includes the design, development, manufacture, sale, and lease of electric vehicles as well as sales of automotive regulatory credits. The Energy Generation and Storage segment is involved in the design, manufacture, installation, sale, and lease of stationary energy storage products and solar energy systems, and sale of solar energy systems incentives. The company was founded by Jeffrey B. Straubel, Elon Reeve Musk, Martin Eberhard, and Marc Tarpenning on July 1, 2003 and is headquartered in Austin, TX.