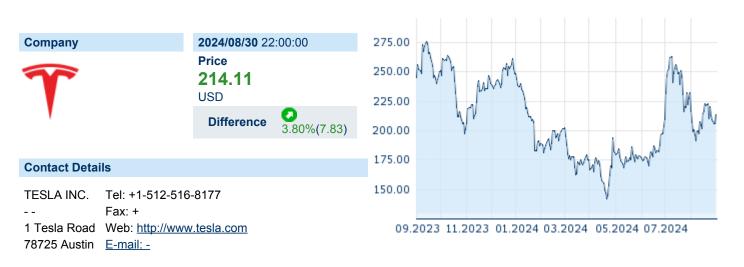

# TESLA INC. ISIN: US88160R1014 WKN: 88160R101 Asset Class: Stock

| ISIN. | U300100K1014 | VVININ. | 001001101 | ASSELU |
|-------|--------------|---------|-----------|--------|
|       |              |         |           |        |