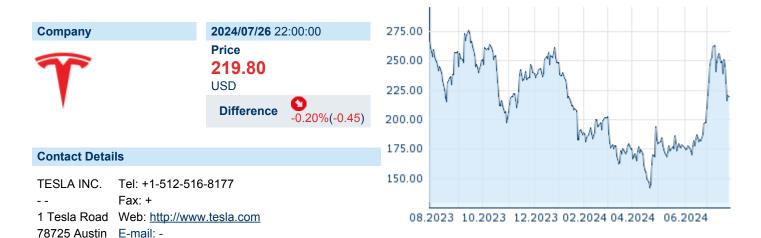

## **TESLA INC.**

ISIN: US88160R1014 WKN: 88160R101 Asset Class: Stock



## **Company Profile**

Prepayments and accrued income

Non-current liabilities

Different income
Other liabilities

Total assets

Tesla, Inc. engages in the design, development, manufacture, and sale of electric vehicles and energy generation and storage systems. The company operates through Automotive and Energy Generation and Storage. The Automotive segment includes the design, development, manufacture, sale, and lease of electric vehicles as well as sales of automotive regulatory credits. The Energy Generation and Storage segment is involved in the design, manufacture, installation, sale, and lease of stationary energy storage products and solar energy systems, and sale of solar energy systems incentives. The company was founded by Jeffrey B. Straubel, Elon Reeve Musk, Martin Eberhar