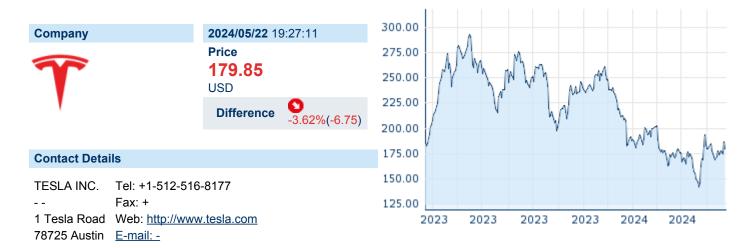

### **TESLA INC.**

ISIN: US88160R1014 WKN: 88160R101 Asset Class: Stock



#### **Company Profile**

Tesla, Inc. engages in the design, development, manufacture, and sale of electric vehicles and energy generation and storage systems. The company operates through Automotive and Energy Generation and Storage. The Automotive segment includes the design, development, manufacture, sale, and lease of electric vehicles as well as sales of automotive regulatory credits. The Energy Generation and Storage segment is involved in the design, manufacture, installation, sale, and lease of stationary energy storage products and solar energy systems, and sale of solar energy systems incentives. The company was founded by Jeffrey B. Straubel, Elon Reeve Musk, Martin Eberhard, and Marc Tarpenning on July 1, 2003 and is headquartered in Austin, TX.

#### Financial figures, Fisca