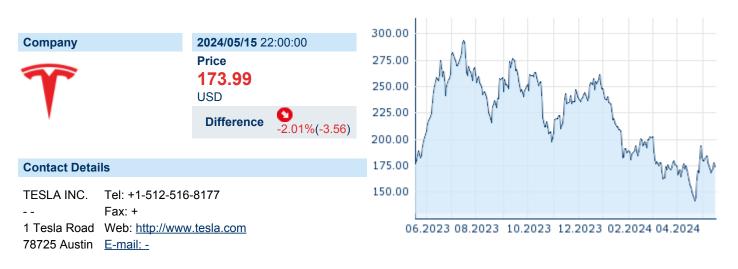

# TESLA INC. ISIN: US88160R1014 WKN: 88160R101 Asset Class: Stock



#### **Company Profile**

Tesla, Inc. engages in the design, development, manufacture, and sale of electric vehicles and energy generation and storage systems. The company operates through Automotive and Energy Generation and Storage. The Automotive segment includes the design, development, manufacture, sale, and lease of electric vehicles as well as sales of automotive regulatory credits. The Energy Generation and Storage segment is involved in the design, manufacture, installation, sale, and lease of stationary energy storage products and solar energy systems, and sale of solar energy systems incentives. The company was founded by Jeffrey B. Straubel, Elon Reeve Musk, Martin Eberhard, and Marc Tarpenning on July 1, 2003 and is headquartered in Austin, TX.

### Financial figures, Fiscal