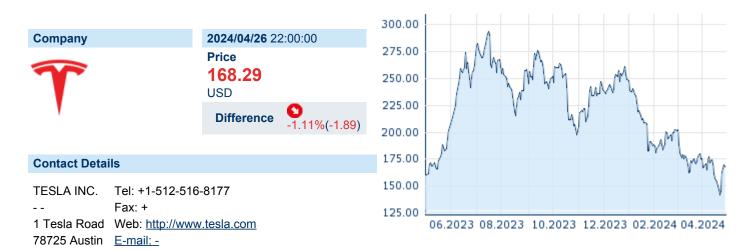

### **TESLA INC.**

ISIN: US88160R1014 WKN: 88160R101 Asset Class: Stock



#### **Company Profile**

Tesla, Inc. engages in the design, development, manufacture, and sale of electric vehicles and energy generation and storage systems. The company operates through Automotive and Energy Generation and Storage. The Automotive segment includes the design, development, manufacture, sale, and lease of electric vehicles as well as sales of automotive regulatory credits. The Energy Generation and Storage segment is involved in the design, manufacture, installation, sale, and lease of stationary energy storage products and solar energy systems, and sale of solar energy systems incentives. The company was founded by Jeffrey B. Straubel, Elon Reeve Musk, Martin Eberhard, and Marc Tarpenning on July 1, 2003 and is headquartered in Austin, TX.

#### Financial figures, Fisca