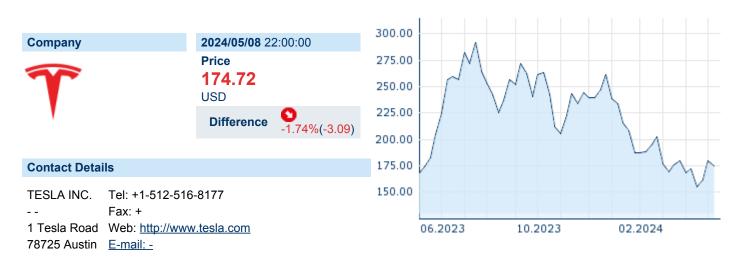

# TESLA INC. ISIN: US88160R1014 WKN: 88160R101 Asset Class: Stock

| ISIN. | U300100K1014 | VVININ. | 001008101 | Asset U |
|-------|--------------|---------|-----------|---------|
|       |              |         |           |         |