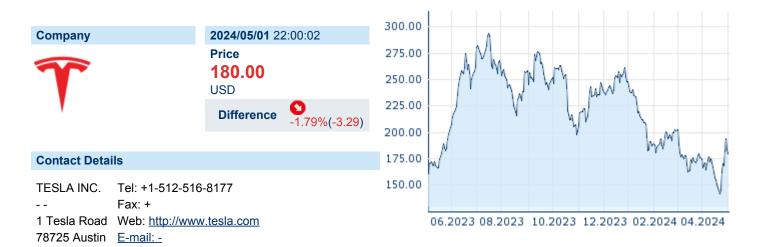

# **TESLA INC.**

ISIN: US88160R1014 WKN: 88160R101 Asset Class: Stock



#### **Company Profile**

Tesla, Inc. engages in the design, development, manufacture, and sale of electric vehicles and energy generation and storage systems. The company operates through Automotive and Energy Generation and Storage. The Automotive segment includes the design, development, manufacture, sale, and lease of electric vehicles as well as sales of automotive regulatory credits. The Energy Generation and Storage segment is involved in the design, manufacture, installation, sale, and lease of stationary energy storage products and solar energy systems, and sale of solar energy systems incentives. The company was founded by Jeffrey B. Straubel, Elon Reeve Musk, Martin Eberhard, and Marc Tarpenning on July 1, 2003 and is headquartered in Austin, TX.

## Financial figures, Fiscal