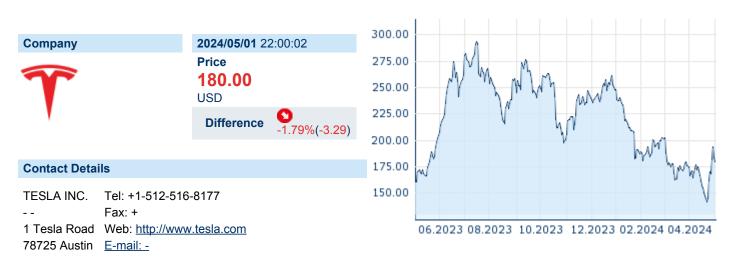

#### **TESLA INC.** ISIN: 11588160B1014 WKN: 88160R101 Asset Class: Stock

| ISIN. | U300100K1014 | VVININ. | 001008101 | Asset U |
|-------|--------------|---------|-----------|---------|
|       |              |         |           |         |