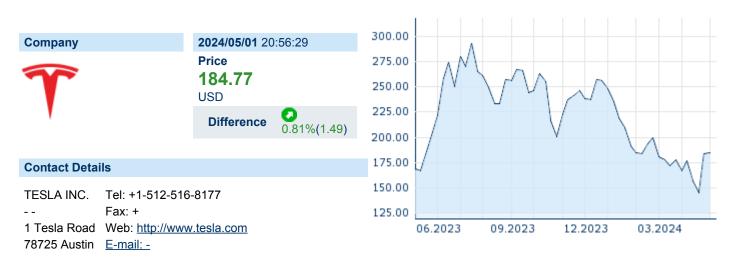

#### **TESLA INC.** ISIN: 11588160B1014 WKN: 88160R101 Asset Class: Stock

| ISIN. | U300100K1014 | VVININ. | 001008101 | Asset U |
|-------|--------------|---------|-----------|---------|
|       |              |         |           |         |