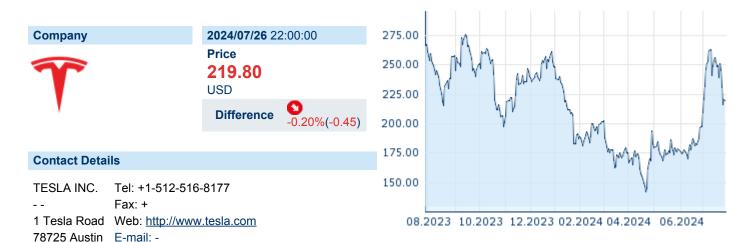

# **TESLA INC.**

ISIN: US88160R1014 WKN: 88160R101 Asset Class: Stock



#### **Company Profile**

Tesla, Inc. engages in the design, development, manufacture, and sale of electric vehicles and energy generation and storage systems. The company operates through Automotive and Energy Generation and Storage. The Automotive segment includes the design, development, manufacture, sale, and lease of electric vehicles as well as sales of automotive regulatory credits. The Energy Generation and Storage segment is involved in the design, manufacture, installation, sale, and lease of stationary energy storage products and solar energy systems, and sale of solar energy systems incentives. The company was founded by Jeffrey B. Straubel, Elon Reeve Musk, Martin Eberhard, and Marc Tarpenning on July 1, 2003 and is headquartered in Austin, TX.

## Financial figures, Fiscal