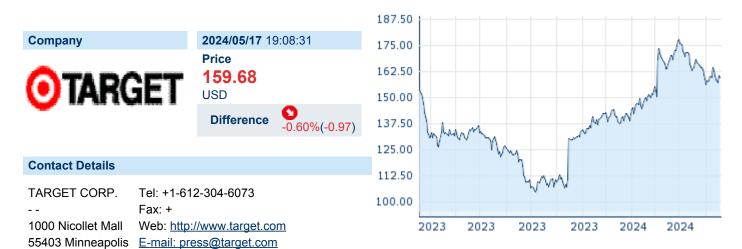

# **TARGET CORP**

ISIN: US87612E1064 WKN: 87612E106 Asset Class: Stock



## **Company Profile**

Target Corp. engages in the operation and ownership of general merchandise stores. It offers food assortments including perishables, dry grocery, dairy, and frozen items. The company was founded by George Draper Dayton in 1902 and is headquartered in Minneapolis, MN.

## Financial figures, Fiscal year: from 04.02. to 03.02.

|                                | 20             | 24                     | 20             | 23                     | 20             | 22                     |
|--------------------------------|----------------|------------------------|----------------|------------------------|----------------|------------------------|
| Financial figures              | Assets         | Liabilities and equity | Assets         | Liabilities and equity | Assets