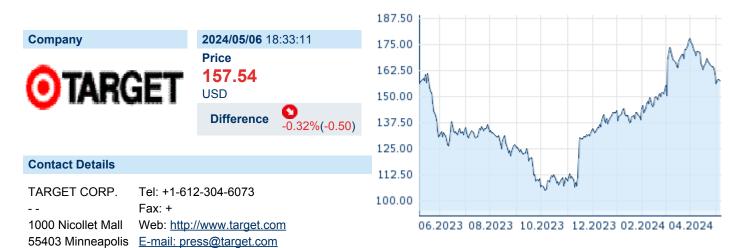

## **TARGET CORP**

ISIN: US87612E1064 WKN: 87612E106 Asset Class: Stock



#### **Company Profile**

Target Corp. engages in the operation and ownership of general merchandise stores. It offers food assortments including perishables, dry grocery, dairy, and frozen items. The company was founded by George Draper Dayton in 1902 and is headquartered in Minneapolis, MN.

# Financial figures, Fiscal year: from 04.02. to 03.02.

|                                | 20:            | 24                     | 20:            | 23                     | 202            | 22                     |
|--------------------------------|----------------|------------------------|----------------|------------------------|----------------|------------------------|
| Financial figures              | Assets         | Liabilities and equity | Assets         | Liabilities and equity | Asset