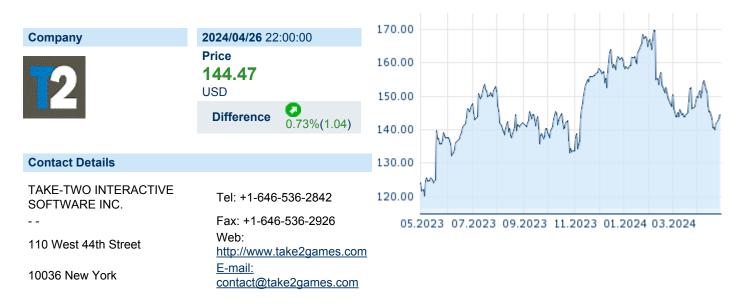

## TAKE-TWO INTERACTIVE SOFTW. INC

ISIN: US8740541094 WKN: 874054109 Asset Class: Stock



## **Company Profile**

Take-Two Interactive Software, Inc. engages in the development, publishing, and marketing of interactive software games. Its products are designed for console systems, handheld gaming systems, and personal computers, including smart phones and tablets, and are delivered through physical retail, digital download, online platforms, and cloud streaming services. The company was founded by Ryan A. Brant in 1993 and is headquartered in New York, NY.

| Financial figures, Fiscal year: from 01. | 04. to 31.03.                             |                |                                           |               |                                           |               |
|------------------------------------------|-------------------------------------------|----------