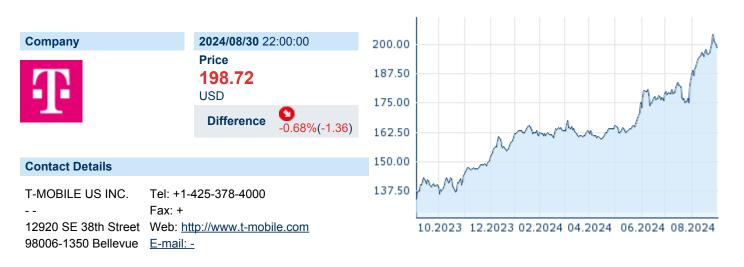

## T-MOBILE US INC.

ISIN: US8725901040 WKN: 872590104 Asset Class: Stock



#### **Company Profile**

T-Mobile US, Inc. engages in the provision of wireless communications services under the T-Mobile and MetroPCS brands. It offers postpaid and prepaid wireless voice, messaging and data services, and wholesale wireless services. The company was founded in 1994 and is headquartered in Bellevue, WA.

### Financial figures, Fiscal year: from 01.01. to 31.12.

|                                | 2023            |                        | 2022            |                        | 2021            |                        |
|--------------------------------|-----------------|------------------------|-----------------|------------------------|-----------------|------------------------|
| Financial figures              |                 | Liabilities and equity |