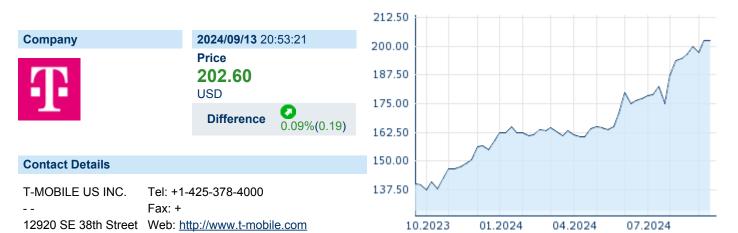

# T-MOBILE US INC.

ISIN: US8725901040 WKN: 872590104 Asset Class: Stock



## **Company Profile**

98006-1350 Bellevue E-mail: -

T-Mobile US, Inc. engages in the provision of wireless communications services under the T-Mobile and MetroPCS brands. It offers postpaid and prepaid wireless voice, messaging and data services, and wholesale wireless services. The company was founded in 1994 and is headquartered in Bellevue, WA.

## Financial figures, Fiscal year: from 01.01. to 31.12.

|                                | 2023            |                        | 2022            |                        | 2021            |                        |
|--------------------------------|-----------------|------------------------|-----------------|------------------------|-----------------|------------------------|
| Financial figures              | Assets          | Liabi