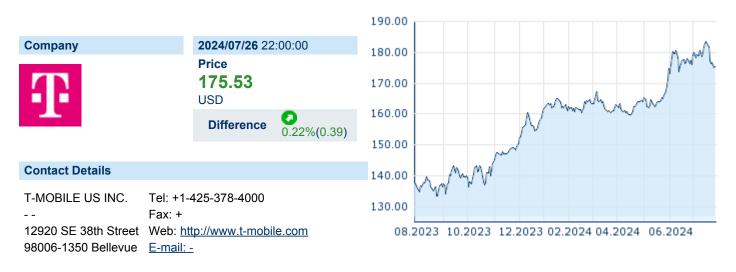

## T-MOBILE US INC.

ISIN: US8725901040 WKN: 872590104 Asset Class: Stock



#### **Company Profile**

T-Mobile US, Inc. engages in the provision of wireless communications services under the T-Mobile and MetroPCS brands. It offers postpaid and prepaid wireless voice, messaging and data services, and wholesale wireless services. The company was founded in 1994 and is headquartered in Bellevue, WA.

### Financial figures, Fiscal year: from 01.01. to 31.12.

|                                | 20              | 23                     | 20              | 22                     | 202             | 21                     |
|--------------------------------|-----------------|------------------------|-----------------|------------------------|-----------------|------------------------|
| Financial figures              |                 | Liabilities and equity |